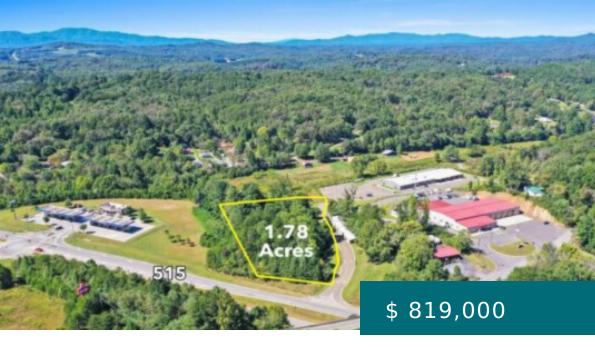

## 968 WINDY RIDGE RD, BLUE RIDGE, GA 30513, USA

https://mtsunriserealty.com

Enjoy the prime location and potential of this 1.78 ac. lot on Hwy #515, adjacent to Raceway Gas. This is the best lot on 515 in Blue Ridge, with 244 feet of highway frontage and minimal earthwork needed to build. Benefit from the high visibility and traffic in this area.

968 Windy Ridge Rd, Blue Ridge, GA 30513, USA

- Land
- Commercial Lot
- Active

**BASIC FACTS** 

Property ID: 13196

**Date added:** 02/13/22

Status: Active

**Acres:** 1.78

MLS #: 310767