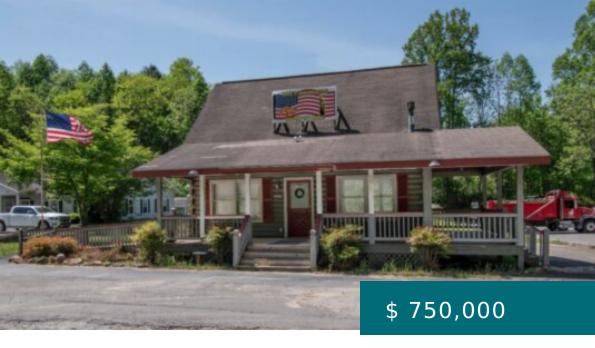

# 980 US HWY 64 MURPHY NC 28906

https://mtsunriserealty.com

3 combined commercial lots totaling almost 3 acres with frontage on US Hwy 64W and Old Ranger Rd. Level lot with city utilities and 2 buildings already on the property. The 2 bedroom, 2 bath log cabin is prime commercial frontage! The metal warehouse in the back fronts Old Ranger...

980 Us Hwy 64 Murphy NC 28906

- Commercial Sale
- Commercial
- Active
- 1590 sq ft

**Area:** 1590 sq ft

Acres: 2.97