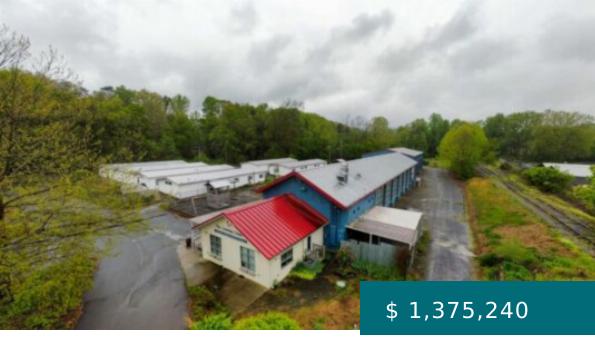

## 945 CONNAHETTA ST, MURPHY, NC 28906, USA

https://mtsunriserealty.com

Incredible commercial opportunity in the city limits of Murphy! Formerly used as a Montessori school, the possibilities are endless for this unique property! Multiple buildings, city water and sewer, zoned I-H-C (Industrial and Heavy Commercial District)!

945 Connahetta St, Murphy, NC 28906, USA

- Commercial Sale
- Commercial
- Active

**BASIC FACTS** 

Property ID: 195981

**Date added:** 05/13/23

Status: Active

Acres: 2.3

MLS #: 324653