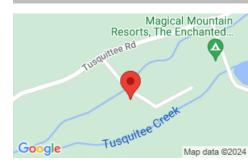

# 71 MARY LN, HAYESVILLE, NC 28904, USA

https://mtsunriserealty.com

Located on beautiful Tusquittee Creek in the mountains of North Carolina this is a must see property. Lots 9, 10 & 11 have creekfront frontage, lots 15 & 17 are adjoining. Build your year-round residence or a get away place in the mountains. Enjoy listening to the soothing sounds of... 71 Mary Ln, Hayesville, NC 28904, USA

## **LOCATION DETAILS**

| City: Hayesville    | County: Clay          |
|---------------------|-----------------------|
| State: NC           | <b>Poscode:</b> 28904 |
| County/Parish: Clay | Township: Tusquittee  |