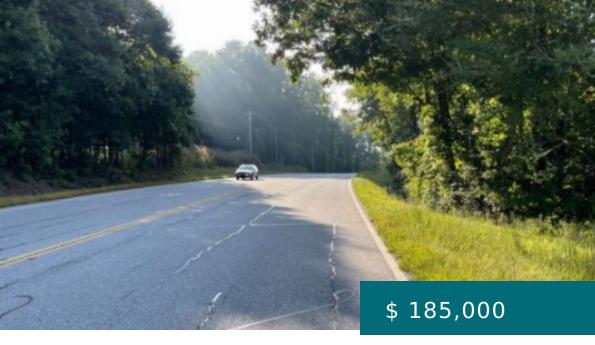

# 2123 MURPHY HWY, BLAIRSVILLE, GA 30512, USA

https://mtsunriserealty.com

UNRESTRICTED Acreage, nine point five three in all, located on Murphy Hwy. Commercial/private use, level to gentle terrain, county water, electricity, and hi speed internet available. Easy access to Blairsville and Murphy, super high traffic count. 2123 Murphy Hwy, Blairsville, GA 30512, USA

## **BASIC FACTS**

 Property ID: 130770
 MLS #: 319902

 Date added: 09/29/22
 Type: Commercial Sale

 Status: Active
 Lot size: 415126.8 sq ft

 Acres: 9.53
 Status: Active