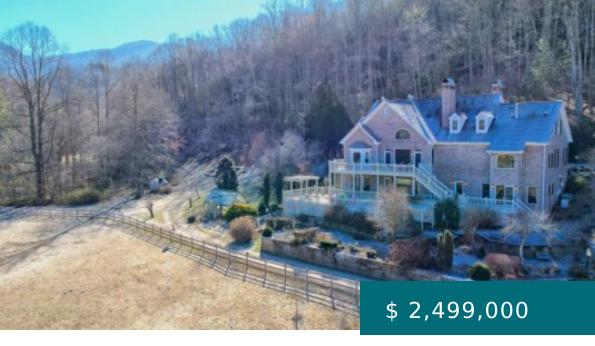

# 8758 TUSQUITTEE RD, HAYESVILLE, NC 28904, USA

https://mtsunriserealtv.com

Nestled in the scenic landscape of western NC, this horse farm and open pastureland showcase a panoramic vista of Clay County Ridge and Tusquittee Bald creating an idyllic setting. The centerpiece of this remarkable estate is a threestory, 4-bedroom, 4.5-bath residence built in 1997. It boasts a chef's kitchen, ornate...

### **BASIC FACTS**

Property ID: 274794

**Date added:** 01/30/24

Status: Active

Bathrooms: 5

Partial Baths: 1

**Lot size:** 5352652.8 sq ft

Year built: 1997

MLS #: 331171

Type: Residential

Bedrooms: 4

Full Baths: 4

. ... ......

**Area:** 7341 sq ft

**Acres:** 122.88