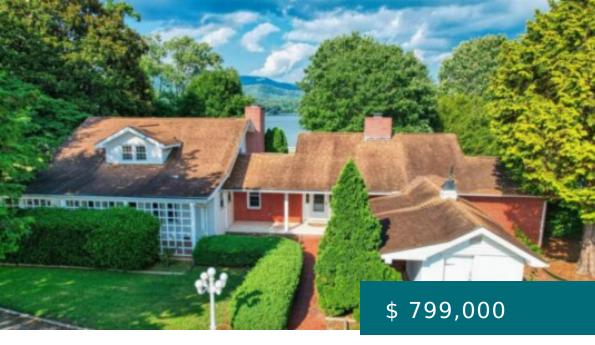

# 188 PENLAND POINT LN, HAYESVILLE, NC 28904, USA

https://mtsunriserealty.com

AMAZING OPPORTUNITY FOR ROI + a glimpse of history on the shores of Lake Chatuge! Original section of the home is listed as a 1940 build however it was moved for the creation of Chatuge so actual build date is uncertain! Owners in '85 did a major addition adding a...

188 Penland Point Ln, Hayesville, NC 28904, USA

- 3 beds
- 3 baths
- Residential
- Residentia
- Active

#### **BASIC FACTS**

**Property ID:** 221098 **MLS #:** 326531

**Date added:** 07/17/23 **Type:** Residential

Status: Active Bedrooms: 3

Bathrooms: 3 Full Baths: 2

Partial Baths: 1 Lot size: 87120 sq ft

Acres: 2 Year built: 1940

#### **PROPERTY DETAILS**

**Days on Market:** 49 **New Construction:** No

Architectural Style: Ranch, See Remarks Levels: Two