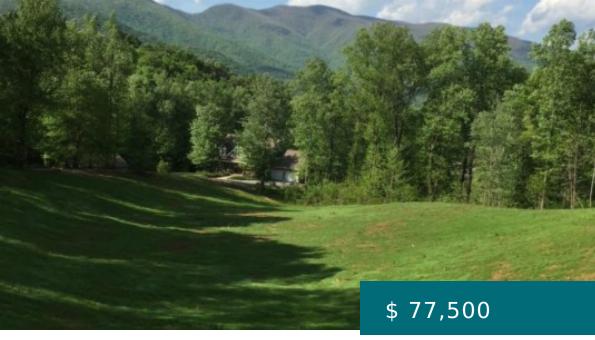

## 163 SHILOH DR, HAYESVILLE, NC 28904, USA

https://mtsunriserealty.com

Wonderful Equestrian Community, outstanding mountain views. This property boasts three point 5 acres, with a couple of great building sites. Shiloh Stables is a great community for horses, riding and hiking trails, access to stables and riding rings. Bunkhouses and access to community buildings.

Acres: 3.5

**PROPERTY DETAILS** 

Days on Market: 3 Subdivision Name: Shiloh Stables

New Construction: No Frontage: Road

**PROPERTY FEATURES** 

Electric Available: No Cooling: No

**Heating:** No Fireplace: No

Carport: No Garage: No

Pool: No Sewer: None

View: Mountain(s), Year Round, Pasture Waterfront: No

Water Source: None Utilities Available: Electricity Available

**LOCATION DETAILS** 

Street Number: 87/88 City: Hayesville