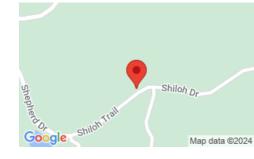

163 Shiloh Dr, Hayesville, NC 28904, USA

- Land
- Vacant Lot
- Active

**BASIC FACTS** 

**Property ID:** 246171 **MLS #:** 328500

Date added: 09/28/23 Type: Land

**Status:** Active **Lot size:** 152460 sq ft

County: Clay State: NC

Poscode: 28904 County/Parish: Clay