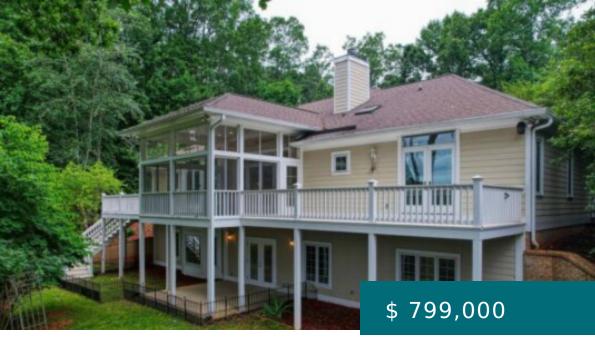

# 826 TAHLEQUAH RIDGE, HAYESVILLE, NC 28904, USA

https://mtsunriserealty.com

Lake Chatuge Sunrises will be your gift every morning from this spacious ridge top 4BR/3.5BA home. You must see this spacious main level living & with a large terrace level too. A traditional floor plan offers a spacious open Great Room, huge kitchen with Island & bar & other upgrades,...

826 Tahlequah Ridge, Hayesville, NC 28904, USA

- 1 heds
- 4 haths
- Residential
- Residentia
- Active

#### **BASIC FACTS**

**Property ID:** 220423 **MLS #:** 326453

**Date added:** 07/14/23 **Type:** Residential

Status: Active Bedrooms: 4

Bathrooms: 4 Full Baths: 3

Partial Baths: 1 Lot size: 89733.6 sq ft

Acres: 2.06 Year built: 2001