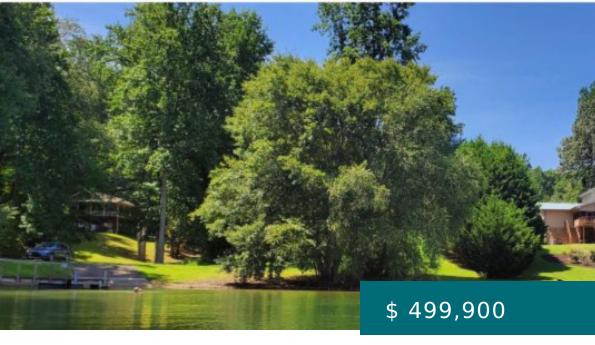

# 539 E LAKE VIEW DR, HAYESVILLE, NC 28904, USA

https://mtsunriserealty.com

Gentle sloping lakefront property offers over 75 feet of Lake Chatuge frontage in established community. Lot has been cleared and well-maintained to easily build your lake home. The location is ideal with Downtown Hayesville close by.

539 E Lake View Dr, Hayesville, NC 28904, USA

- Land
- Lake Front Lot
- Active

#### **BASIC FACTS**

**Property ID:** 254000 **MLS #:** 329462

**Date added:** 10/28/23 **Type:** Land

**Status:** Active **Lot size:** 64468.8 sq ft

**Acres:** 1.48