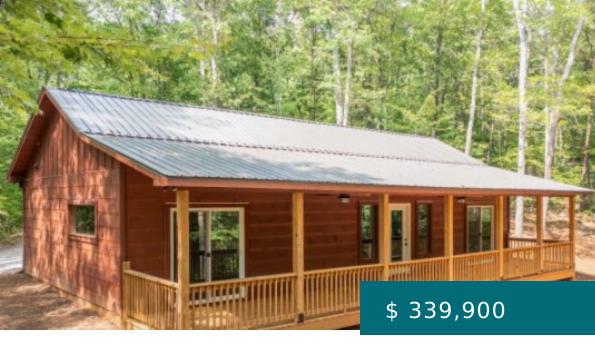

# 25 CRITTER CT, MURPHY, NC 28906, USA

https://mtsunriserealty.com

BRAND NEW HOME JUST COMPLETED! This 2/2 home is built to impress and make life easier with key features such as, zero stairs at the home, 36" doors for the master bedroom and bathroom, spray foam insulation, tongue and groove ceiling, metal roof, LVP flooring, granite countertops, and gas range.... 25 Critter Ct, Murphy, NC 28906, USA

## **BASIC FACTS**

| Property ID: 221608     | MLS #: 326491      |
|-------------------------|--------------------|
| Date added: 07/19/23    | Type: Residential  |
| Status: Active          | Bedrooms: 2        |
| Bathrooms: 2            | Full Baths: 2      |
| Lot size: 39639.6 sq ft | <b>Acres:</b> 0.91 |
| Year built: 2023        |                    |

#### **PROPERTY DETAILS**

| Days on Market: 64    | Subdivision Name: Mountain View Estate |
|-----------------------|----------------------------------------|
| New Construction: Yes | Architectural Style: Ranch, Cabin      |
| Frontage: Road        |                                        |

### **PROPERTY FEATURES**

| Laundry: Laundry Room, Main Level | Electric Available: No       |
|-----------------------------------|------------------------------|
| Cooling: Yes                      | Cooling: Heat Pump           |
| Heating: Yes                      | Heating: Heat Pump, Gas Logs |
| Fireplace: Yes                    | Carport: No                  |
| Garage: No                        | Pool: No                     |
| Sewer: Septic Tank                | View: Forest                 |
| Waterfront: No                    | Water Source: Shared Well    |