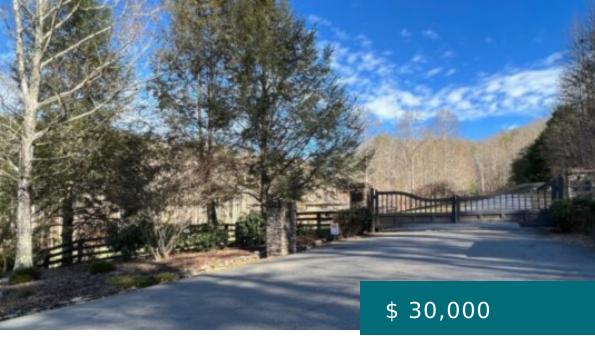

## 62 ALT OLD FAIN RD, MURPHY, NC 28906, USA

https://mtsunriserealty.com

HURRY THIS GEM WONT LAST! Ready to build your dream home in the Foothills of the Appalachian Mountains, then look no further! This beautiful gentle terrain lot is .86 acres +/- and is located in Gated Community of Wolf Mountain Estates. Lot features paved road frontage, well, septic, and electric...

62 Alt Old Fain Rd, Murphy, NC 28906, USA

- Land
- Vacant Lot
- Active

**BASIC FACTS** 

Property ID: 148451

**Date added:** 11/24/22

Status: Active

**Acres:** 0.86

MLS #: 321326

Type: Land

**Lot size:** 37461.6 sq ft

**PROPERTY DETAILS** 

Days on Market: 196

New Construction: No

**Subdivision Name:** Wolf Mountain Estate

Frontage: Road

**PROPERTY FEATURES** 