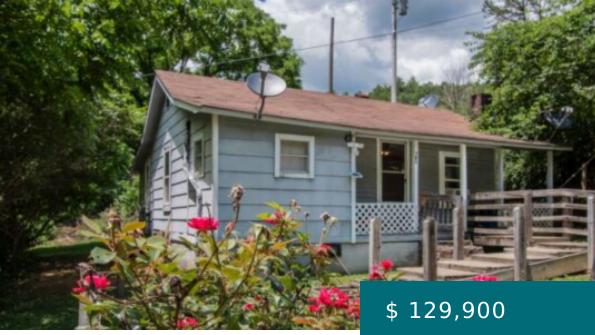

# 84 DUKE LODGE RD, MURPHY, NC 28906, USA

https://mtsunriserealty.com

This older 2 bedroom 1 bath home on 1.0 acre is within half mile of Duke's Hideaway Marina - offering boat ramp, pontoon rentals, mini store, gas dock and more. Once on the lake you are surrounded by the beauty of USFS. Shower this 2/1 with a little love and... 84 Duke Lodge Rd, Murphy, NC 28906, USA

## **BASIC FACTS**

| Property ID: 214526    | MLS #: 326270                |
|------------------------|------------------------------|
| Date added: 06/29/23   | Type: Residential            |
| Status: Active         | Bedrooms: 2                  |
| Bathrooms: 1           | Full Baths: 1                |
| <b>Area:</b> 726 sq ft | <b>Lot size:</b> 43560 sq ft |
| Acres: 1               | Year built: 1926             |