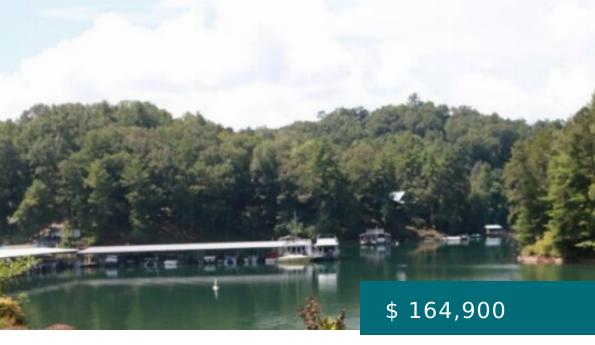

# 447 VILLAGE RD, MURPHY, NC 28906, USA

https://mtsunriserealty.com

Great lakefront 1.1 acre lot located in bear paw resort fronting hiwassee lake, beautiful water year round views and frontage. I think this is slightly in cove so might loose most/all water in the winter months only. Marina, huge recreation building with outdoor pool, they have cookouts, dancing, basketball, chili...

447 Village Rd, Murphy, NC 28906, USA

- Land
- Lake Front Lot
- Active

### **PROPERTY FEATURES**

**Exterior Features:** Dock **Electric Available:** No

Cooling: No Heating: No

Fireplace: No Carport: No

Garage: No Pool: No

Sewer: Septic Tank, See Remarks, Perc Test View: Mountain(s), Seasonal, Lake

On File

Waterfront: Yes Water Source: Public Util Avail

**Utilities Available:** Electricity Available