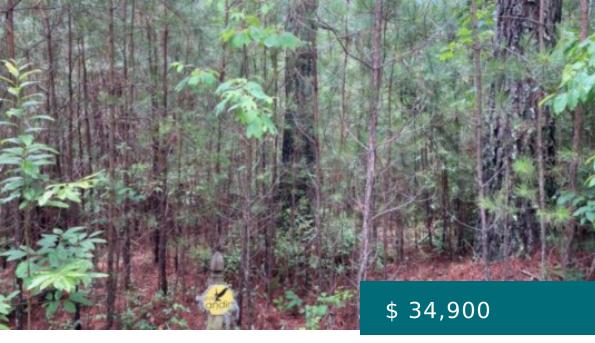

## 3V8F+7F MURPHY, NC, USA

https://mtsunriserealty.com

Wonderful parcel bordering US Forest Service.

Mountain views with some tree clearing in nice subdivision with underground power and community pond. Feel like you are in the middle of nowhere, but easy access and abut 15 minutes to downtown Murphy. Come to the mountains and enjoy mountain life with kayaking,...

3V8F+7F Murphy, NC, USA

- Land
- Vacant Lot
- Active

**BASIC FACTS** 

Property ID: 217661

**Date added:** 07/07/23

Status: Active Lo

**Acres:** 1.81

MLS #: 326158

Type: Land

**Lot size:** 78843.6 sq ft

**PROPERTY DETAILS** 

Days on Market: 3 Subdivision Name: Eagles Landing

New Construction: No Frontage: Road, USFS

**PROPERTY FEATURES** 

Electric Available: No Cooling: No

Heating: No Fireplace: No

Carport: No Garage: No

Pool: No Sewer: None

View: Mountain(s), Forest Waterfront: No

Water Source: None Utilities Available: Electricity Available

**LOCATION DETAILS** 

Street Number: 56 City: Murphy