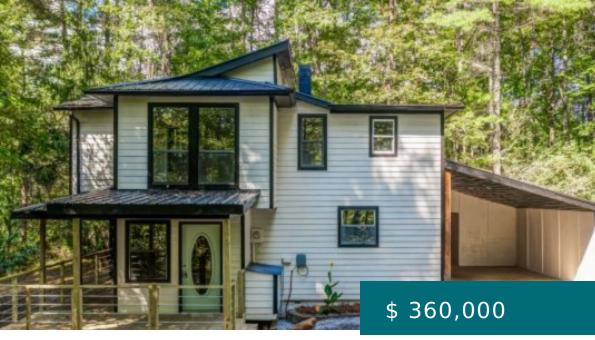

# 5528 HARDSCRABBLE RD, MINERAL BLUFF, GA 30559, USA

https://mtsunriserealty.com

Welcome to this stunning, completely updated, and move-in-ready home located in Blue Ridge GA! This home is nestled at the end of a long driveway and is surrounded by nature for year-round privacy. Kitchen-level parking in the attached carport offers easy access to the home and the covered front porch...

5528 Hardscrabble Rd, Mineral Bluff, GA 30559, USA

- 3 hads
- 3 baths
- Residential
- Residential
- Active

### **BASIC FACTS**

Property ID: 248099

**Date added:** 10/06/23 **Type:** Residential

Status: Active Bedrooms: 3

Bathrooms: 3 Full Baths: 3

**Area:** 1457 sq ft **Lot size:** 17859.6 sq ft

Acres: 0.41 Year built: 1981

### **PROPERTY DETAILS**

New Construction: No Architectural Style: Country Rustic

MLS #: 328704

Frontage: Road