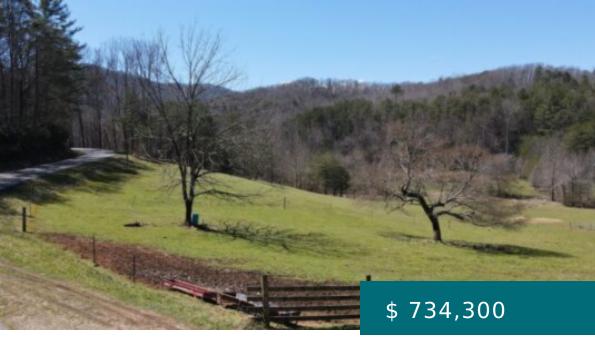

# 18 MT PLEASANT CHURCH RD E, BLAIRSVILLE, GA 30512, USA

https://mtsunriserealty.com

Unlimited potential awaits with this expansive 53.7acre parcel, unrestricted and ready for your vision. This remarkable opportunity is a prime investment waiting to be seized. The property spans both sides of the road, offering versatility and convenience. On one side, you'll find approximately 15 acres of lush pastureland, bordered by... 18 Mt Pleasant Church Rd E, Blairsville, GA 30512, USA

#### **PROPERTY FEATURES**

| Fencing: Fenced | Electric Available: No              |
|-----------------|-------------------------------------|
| Cooling: No     | Heating: No                         |
| Fireplace: No   | Carport: No                         |
| Garage: No      | Pool: No                            |
| Sewer: None     | View: Pasture, Creek/Stream, Forest |
| Waterfront: Yes | Water Source: None                  |