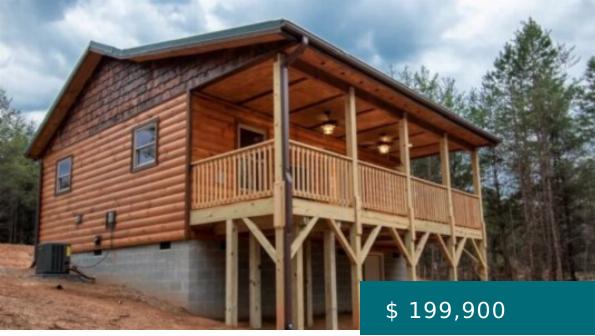

# 82 HIWASSEE CRK ESTS, MURPHY, NC 28906, USA

https://mtsunriserealty.com

UNDER CONSTRUCTION.. ALL PHOTOS ARE OF THE SAME BUILD/BUILDER ON DIFFERENT LOT. One level, 1 bedroom, 1 bath mountain cabin. Some of the features include; vaulted, wood ceiling in main area and wood ceilings in bedrooms. Wood floors throughout with tile in bathrooms. Granite countertops, stacked stone fireplace, (ventless gas)....

# 22 Hiwassoo Crk Ests Murph

82 Hiwassee Crk Ests, Murphy, NC 28906, USA

- 1 bed
- 1 bath
- Residential
- Residentia
- Pending

### **BASIC FACTS**

| Property ID: 172332    | MLS #: 323108                |
|------------------------|------------------------------|
| Date added: 03/03/23   | Type: Residential            |
| Status: Pending        | Bedrooms: 1                  |
| Bathrooms: 1           | Full Baths: 1                |
| <b>Area:</b> 624 sq ft | <b>Lot size:</b> 43560 sq ft |
| Acres: 1               | Year built: 2023             |

#### **PROPERTY DETAILS**

| Days on Market: 99                | New Construction: Yes |
|-----------------------------------|-----------------------|
| Architectural Style: Ranch, Cabin | Frontage: None        |