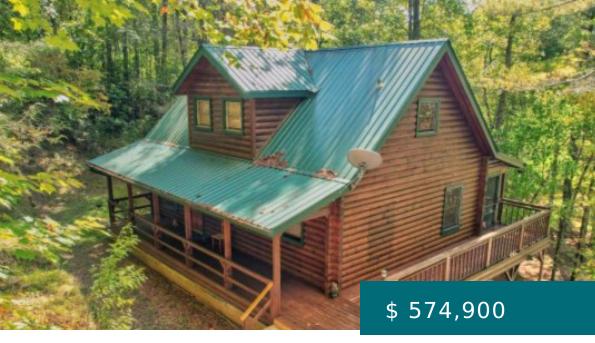

# 48 TWIN CREEKS, BLUE RIDGE, GA 30513, USA

https://mtsunriserealtv.com

Cozy Creekfront Cabin- Fully furnished with no restrictions! Beautifully designed combination of wood and sheetrock in this spacious kitchen with oversized island and dining area, spacious laundry room, and guest bathroom with soaking tub. The spiraling staircase leads to the living room with a spacious master bed and bath close...

48 Twin Creeks, Blue Ridge, GA 30513, USA

- 3 hads
- 3 haths
- Residentia
- Residential
- Active

## **BASIC FACTS**

**Property ID:** 253026 **MLS #:** 329055

**Date added:** 10/23/23 **Type:** Residential

Status: Active Bedrooms: 3

Bathrooms: 3 Full Baths: 3

**Area:** 2040 sq ft **Lot size:** 65340 sq ft