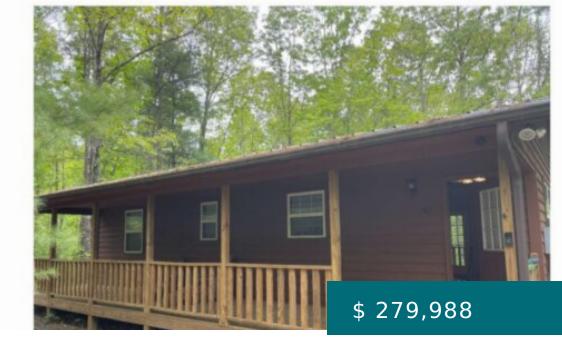

# 45 SETTLERS CROSSING WAY, MURPHY, NC 28906, USA

https://mtsunriserealty.com

Sweet Cabin in the woods! This home is immaculate and is perfect for someone looking for a one level home! New roof new air conditioning, fresh paint and furnished. Open living/kitchen for easy entertaining and conversation. Gas log fireplace ideal for staying cozy on cool evenings. Covered porch to watch...

45 Settlers Crossing Way, Murphy, NC 28906, USA

- 2 hads
- 2 haths
- Residential
- Residential
- Active

#### **BASIC FACTS**

Property ID: 201844

**Date added:** 05/27/23 **Type:** Residential

Status: Active Bedrooms: 2

Bathrooms: 2 Full Baths: 2

**Area:** 912 sq ft **Lot size:** 30056.4 sq ft

Acres: 0.69 Year built: 2004