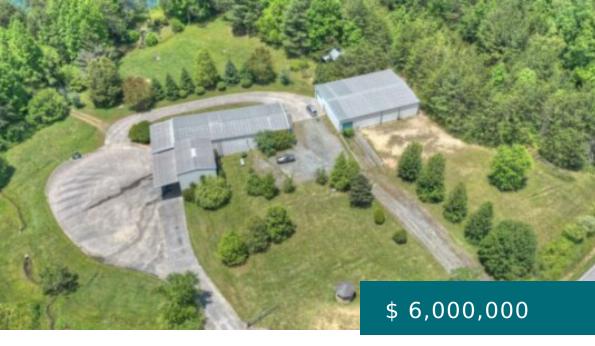

# 45 CRYSTAL MOUNTAIN CIR, BLUE RIDGE, GA 30513, USA

https://mtsunriserealty.com

Fresh mountain air, tons of acreage, ponds, and spring water. What else could you ask for in your Blue Ridge dream escape? All paved roads and minutes to downtown Blue Ridge. Income producing Spring water business is included. Property is unrestricted so the possibilities are endless, Winery? Wedding...

#### **BASIC FACTS**

Property ID: 157469

**Date added:** 01/06/23

Status: Pending

**Acres:** 133.19

MLS #: 321881

Type: Land

Lot size: 5801756.4 sq ft