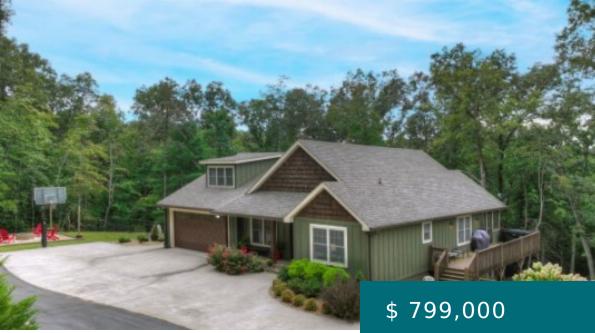

# 51 CAMELLIA LN, MINERAL BLUFF, GA 30559, USA

https://mtsunriserealty.com

Craftsman Charmer with Character is nestled among 6.5 gentle, lightly wooded acres with majestic mountain & pasture views, towering hardwoods & lush landscape...private, yet minutes from historic downtown areas, Lake Blue Ridge, river, golf & more...split plan offers grand master on main w/ walk in closest and spa feel ensuite... 51 Camellia Ln, Mineral Bluff, GA 30559, USA

### **BASIC FACTS**

| Property ID: 245811      | MLS #: 328497           |
|--------------------------|-------------------------|
| Date added: 09/26/23     | Type: Residential       |
| Status: Active           | Bedrooms: 4             |
| Bathrooms: 4             | Full Baths: 3           |
| Partial Baths: 1         | <b>Area:</b> 2008 sq ft |
| Lot size: 279655.2 sq ft | <b>Acres:</b> 6.42      |
| Year built: 2019         |                         |

#### **PROPERTY DETAILS**

| New Construction: No | Architectural Style: Ranch, Cabin, |
|----------------------|------------------------------------|
|                      | Craftsman                          |