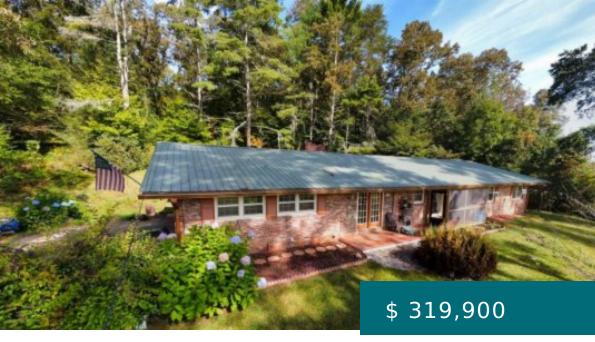

# 435 TOMOTLA RD, MARBLE, NC 28905, USA

https://mtsunriserealty.com

ONE LEVEL LIVING on 1.28+/- gentle usable acres with a year round MOUNTAIN VIEW! Private well and a whole house GENERATOR. Highly efficient! Minutes to downtown Murphy, shopping, and Casino. Great workshop/storage area and plenty of parking! Large open Kitchen/Dinning combo and wood burning fireplace with insert. Come home today...

435 Tomotla Rd, Marble, NC 28905, USA

- 3 beds
- 2 baths
- Residential
- Residentia
- Active

#### **BASIC FACTS**

Property ID: 248905

**Date added:** 10/09/23 **Type:** Residential

Status: Active Bedrooms: 3

Bathrooms: 2 Full Baths: 2

**Area:** 1946 sq ft **Lot size:** 55756.8 sq ft

Acres: 1.28 Year built: 1964