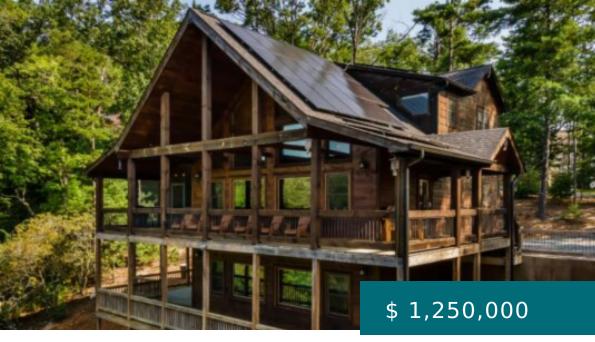

# 46 LITTLE CREEK OVERLOOK DR, CHERRY LOG, GA 30522, USA

https://mtsunriserealty.com

Stunning upscale mountain home with no feature overlooked! Sitting pretty on a ridge overlooking the layers year-round mountain views, you get taken away to a peaceful place. Gated, quiet road, located in the heart of the Aska Adventure Area w/all of the outdoor activities at your fingertips. This "Solar powered"...

46 Little Creek Overlook Dr, Cherry Log, GA 30522, USA

- a 3 hads
- 3 baths
- Residential
- Residential
- Active

#### **BASIC FACTS**

**Property ID:** 226204 **MLS #:** 327063

**Date added:** 08/01/23 **Type:** Residential

Status: Active Bedrooms: 3

Bathrooms: 3 Full Baths: 3

**Area:** 2700 sq ft **Lot size:** 71874 sq ft