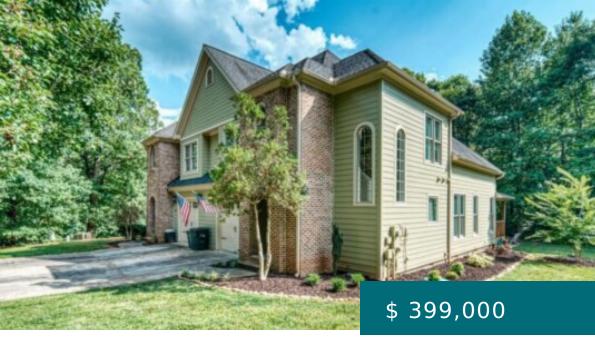

# 408 LICKLOG RIDGE, HAYESVILLE, NC 28904, USA

https://mtsunriserealty.com

REDUCED!!! LIKE NEW TOTALLY UPDATED 3BR/2.5
BA townhome in the Mountain Harbor Golf Course
Community. IMMACULATE move in ready home with
tons of recent upgrades. Open and bright home with
master BR on the main floor. Two spacious
bedrooms upstairs with Jack-and-Jill bath. Lots of
custom built-ins with tons of...

408 Licklog Ridge, Hayesville, NC 28904, USA

- a 3 hads
- 3 haths
- Recidential
- Townhouse
- Active

#### **BASIC FACTS**

**Property ID:** 225834 **MLS #:** 327031

**Date added:** 07/31/23 **Type:** Residential

Status: Active Bedrooms: 3

Bathrooms: 3 Full Baths: 2

Partial Baths: 1 Year built: 2005