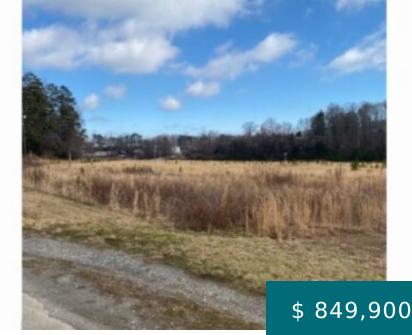

# 185 STAUROLITE CREEK DR, BLUE RIDGE, GA 30513, USA

https://mtsunriserealty.com

Prime Commercial acreage in the city of Blue Ridge. Level 4.27 acre tract with city water, city sewer and 3 phase power. This is rare commercial acreage with c-2 zoning. Walking distance to town. Hard to find!! 185 Staurolite Creek Dr, Blue Ridge, GA 30513, USA

## **BASIC FACTS**

| Property ID: 171696  | MLS #: 322866            |
|----------------------|--------------------------|
| Date added: 03/01/23 | Type: Land               |
| Status: Active       | Lot size: 186001.2 sq ft |
| Acres: 4.27          |                          |