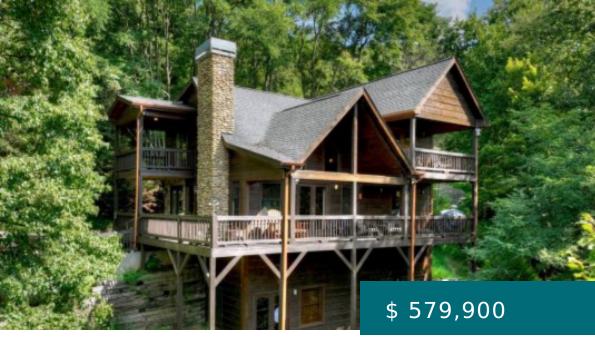

# 340 RUBY GULCH, MORGANTON, GA 30560, USA

https://mtsunriserealty.com

Are you in need of an "Altitude Adjustment?" Atop Ruby Gulch, your mountain retreat awaits you where you can happily escape the cares of the world! You'll enjoy the most picturesque scenery as you travel along stunning farmlands and mountain views to this cabin. The location allows you to feel...

340 Ruby Gulch, Morganton, GA 30560, USA

- 3 hads
- 3 baths
- Residential
- Residential
- Active

### **BASIC FACTS**

**Property ID:** 246538 **MLS #:** 328701

**Date added:** 09/29/23 **Type:** Residential

Status: Active Bedrooms: 3

Bathrooms: 3 Full Baths: 3

**Area:** 2495 sq ft **Lot size:** 90604.8 sq ft

Acres: 2.08 Year built: 2007

#### **PROPERTY DETAILS**

**Days on Market:** 1 **Subdivision Name:** Wilscot Mountain

New Construction: No Architectural Style: Cabin, Country Rustic

Frontage: Road