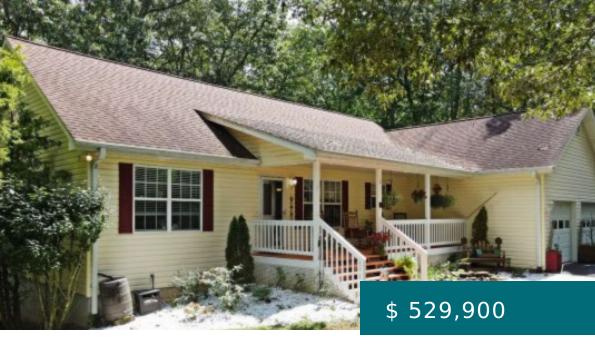

## 292 TALON TRACE, BLAIRSVILLE, GA 30512, USA

https://mtsunriserealty.com

Fall in love with this beautiful 4 Br/3 ba. home in the sought after community of Eagle Bend. The primary and two additional bedrooms as well as laundry are located on the main floor. Home has finished basement, 2 car garage and plenty of parking for all the toys. The...

292 Talon Trace, Blairsville, GA 30512, USA

- 1 hads
- 3 haths
- Residential
- Residentia
- Active

**BASIC FACTS** 

Property ID: 225813

**Date added:** 07/31/23

**Status:** Active

Bathrooms: 3

**Area:** 2870 sq ft