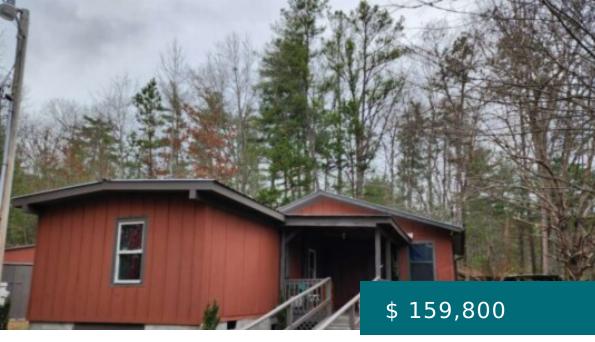

# 272 LUTHER KIDD RD, MURPHY, NC 28906, USA

https://mtsunriserealty.com

Are you looking for a home on Unrestricted property with privacy, to park your RV, to let your family pets run or do you need a large workshop/storage bldg. for your hobbies? The property comes with a large enclosed metal bldg., a nice storage shed, a storm shelter with power...

272 Luther Kidd Rd, Murphy, NC 28906, USA

- 2 hads
- 1 bath
- Residential
- Residentia
- Active

#### **BASIC FACTS**

**Property ID: 155963** 

**Date added:** 12/29/22

**Status:** Active

**Bathrooms:** 1

**Lot size:** 57063.6 sq ft

Year built: 1984

MLS #: 321796

**Type:** Residential

Bedrooms: 2

Full Baths: 1

**Acres:** 1.31