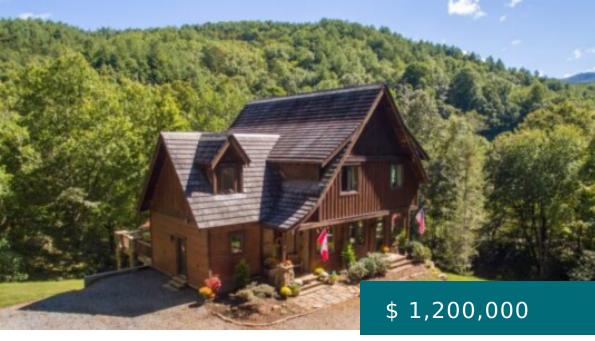

# 258 BRIDGEWATER DR, HAYESVILLE, NC 28904, USA

https://mtsunriserealty.com

UNIQUE PRIVATE MOUNTAIN ESTATE ON CREEK WITH 6+ ACRES! This spacious, quality built craftsman home offers absolute privacy w/ creek, 4 bedrooms & 3.5 bathrooms & top end features throughout: radiant floor heating, porcelain flagstone, granite, walnut & oak flooring, inlay teak floorboards, solid walnut & pine doors, Venetian plaster... 258 Bridgewater Dr, Hayesville, NC 28904, USA

### **BASIC FACTS**

| Property ID: 194042  | MLS #: 324610                 |
|----------------------|-------------------------------|
| Date added: 05/10/23 | Type: Residential             |
| Status: Active       | Bedrooms: 4                   |
| Bathrooms: 4         | Full Baths: 3                 |
| Partial Baths: 1     | <b>Lot size:</b> 296208 sq ft |
| <b>Acres:</b> 6.8    | Year built: 2009              |

#### **PROPERTY DETAILS**

| Days on Market: 194  | Subdivision Name: Bridgewater  |
|----------------------|--------------------------------|
| New Construction: No | Architectural Style: Craftsman |
| Levels: Two          |                                |