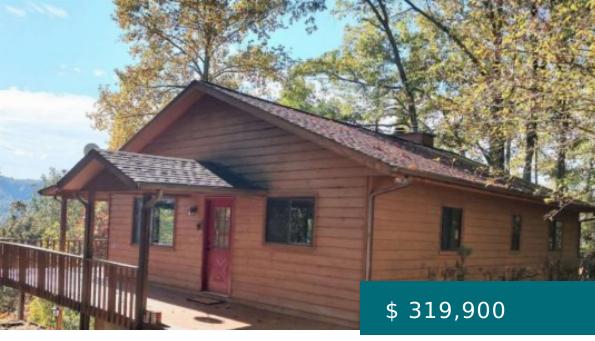

# 258 ASHLEY LN, MURPHY, NC 28906, USA

https://mtsunriserealty.com

Fantastic long range mountain views from this spacious, raised ranch home. Large covered deck, overlooking private wooded lot, with ample parking and close to downtown Murphy and the Hiwassee River. Primary bedroom on main. Finished lower level with recreation room, wet bar, secondary bedroom, and bonus room. Would make an...

258 Ashley Ln, Murphy, NC 28906, USA

- 2 beds
- 2 baths
- Residential
- Residentia
- Active

### **BASIC FACTS**

**Property ID:** 274742 **MLS #:** 331318

**Date added:** 01/30/24 **Type:** Residential

Status: Active Bedrooms: 2

Bathrooms: 2 Full Baths: 2

**Area:** 2128 sq ft **Lot size:** 21780 sq ft