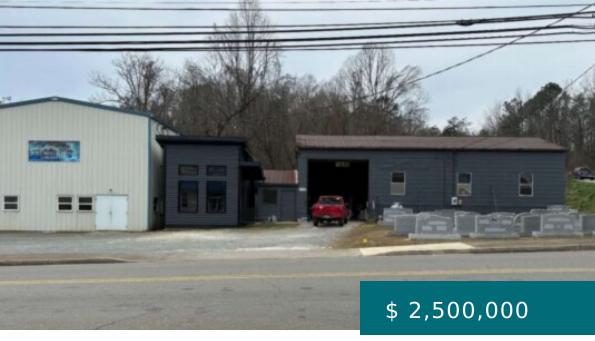

# 250 W FIRST ST, BLUE RIDGE, GA 30513, USA

https://mtsunriserealty.com

DOWNTOWN BLUE RIDGE LARGE LOT. If you are looking for a large lot in Downtown Blue Ridge look no further.

250 W First St, Blue Ridge, GA 30513, USA

## **BASIC FACTS**

Property ID: 175420

**Date added:** 03/14/23 **Type:** Commercial Sale

MLS #: 323138

**Status:** Active **Lot size:** 73616.4 sq ft

Acres: 1.69 Year built: 1971