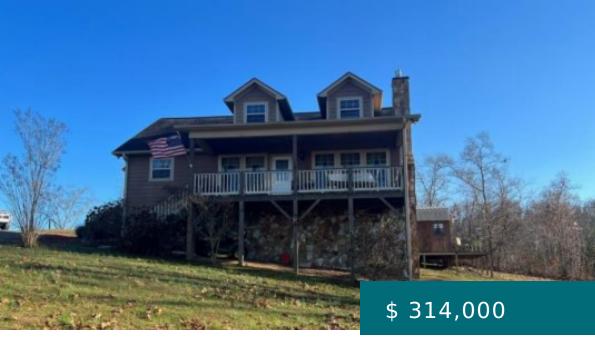

# 250 PAW PAW TRL, MURPHY, NC 28906, USA

https://mtsunriserealtv.com

Murphy NC - Wooded Setting with Long Range Mtn Views - Walk to Thousands of Acres of US Forest Service - 2Bed/1Bath Home, on 1.72+/- Acres -Home has Open Great Room w/ Oak Floors & Stone Gas Log Fireplace / Kitchen w/Custom Built Oak Cabinets/Master Bedroom / Bathroom /... 250 Paw Paw Trl, Murphy, NC 28906, USA

#### **BASIC FACTS**

**Property ID:** 240880 **MLS #:** 328076

**Date added:** 09/06/23 **Type:** Residential

Status: Active Bedrooms: 2

Bathrooms: 1 Full Baths: 1

**Area:** 1064 sq ft **Lot size:** 74923.2 sq ft

Acres: 1.72 Year built: 2010

#### **PROPERTY DETAILS**

Subdivision Name: Hideaway Hills New Construction: No

Architectural Style: Ranch, Country Rustic Frontage: Road

Logs, Ventless Fireplace

Fireplace: Yes Carport: No

Garage: No Pool: No

**Sewer:** Septic Tank **View:** Mountain(s), Year Round, Long Range,

Forest

Waterfront: No Water Source: Shared Well