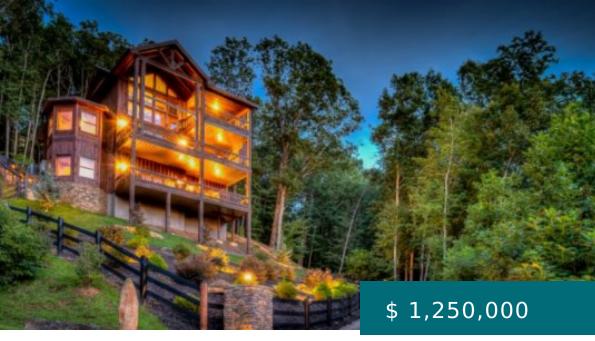

# 242 COVERED BRIDGE LN, CHERRY LOG, GA 30522, USA

https://mtsunriserealty.com

There are many luxury cabins in Blue Ridge, but most will not have a 2 car garage, elegant professional landscaping, a paved driveway, million dollar views, predominantly natural wood finishings, and be fully furnished! This marvelous modern, rustic home offers a gourmet kitchen with s/s appliances & open floorplan to...

242 Covered Bridge Ln, Cherry Log, GA 30522, USA

- a 3 hads
- 4 haths
- Residential
- Residentia
- Active