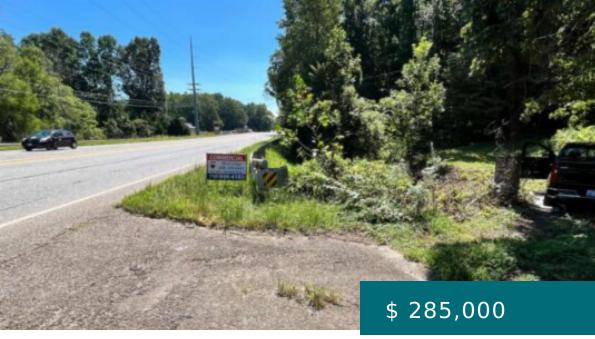

# 2342 US-76, HIAWASSEE, GA 30546, USA

https://mtsunriserealty.com

Unlimited commercial potential. What a lake view! 3.42 acres with over 280' on Highway 76. Easy slope and mature timber. Flowing branch on east property line. Property would make a great estate home site or commercial venture. DO NOT ENTER OLD HOME OR GARAGE. 2342 US-76, Hiawassee, GA 30546, USA

## **BASIC FACTS**

| Property ID: 109065  | MLS #: 318766            |
|----------------------|--------------------------|
| Date added: 08/06/22 | Type: Land               |
| Status: Active       | Lot size: 148975.2 sq ft |
| Acres: 3.42          |                          |