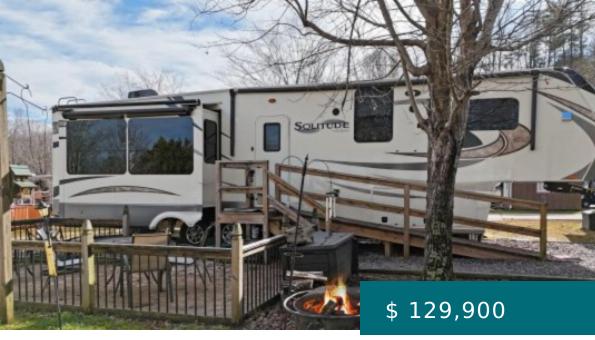

# 248 TIMBER CT, BLAIRSVILLE, GA 30512, USA

https://mtsunriserealty.com

This wonderful Grand Design Solitude ST377MBS-R fifth wheel can be found in River's Edge RV Park. This RV Park is located on the south end of Union County close to all the attractions you come to Blairsville for. Brasstown Bald, Helton Creek Falls, Appalachian Trail and Vogel State Park to...

248 Timber Ct, Blairsville, GA 30512, USA

- 2 beds
- 1 bath
- Residential
- Residentia
- Active

#### **BASIC FACTS**

**Property ID: 272139** 

**Date added:** 01/16/24

Status: Active

Bathrooms: 1

**Lot size:** 6054.84 sq ft

Year built: 2018

MLS #: 330835

**Type:** Residential

**Bedrooms: 2** 

Full Baths: 1

Acres: 0.139

### **PROPERTY FEATURES**

Water Source: Community

Laundry: Main Level Exterior Features: RV Hookup, Fire Pit

Basement: None Electric Available: No.

Furnished: Furnished **Cooling:** Yes

Cooling: Central Air **Heating:** Yes

**Heating:** Central, Natural Gas, Ventless Fireplace: Yes

**Fireplace** 

Carport: No Garage: No

Pool: No

**Sewer:** Community

View: Mountain(s), Seasonal Waterfront: No