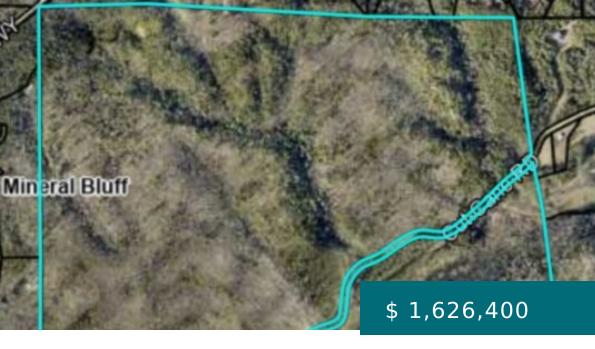

# WQQ8+WF COLES CROSSING, GA, USA

https://mtsunriserealty.com

Perfect developer opportunity for one of the largest tracts of land still available in Fannin County. 10 Minutes to Downtown Blue Ridge - Large tract of rolling mountain land with Cutcane Creek through southeast quadrant of parcel. Cutcane Road also runs through the southeast quandrant of parcel. Additioanly there is...

#### **BASIC FACTS**

Property ID: 152174

**Date added:** 12/08/22

Status: Pending

**Acres:** 245.34

MLS #: 321548

Type: Land

Lot size: 10687010.4 sq ft

## **PROPERTY DETAILS**

Days on Market: 72

New Construction: No

Subdivision Name: None

Frontage: Road, Branch

### **PROPERTY FEATURES**

Electric Available: No

**Heating:** No

Carport: No

Pool: No

**View:** Mountain(s), Seasonal, Pasture,

Creek/Stream, Forest

Water Source: Public Util Avail

#### **LOCATION DETAILS**

Street Number: 232.3

County: Fannin

**Poscode: 30559** 

Township: Mineral Bluff

City: Mineral Bluff

State: GA

County/Parish: Fannin