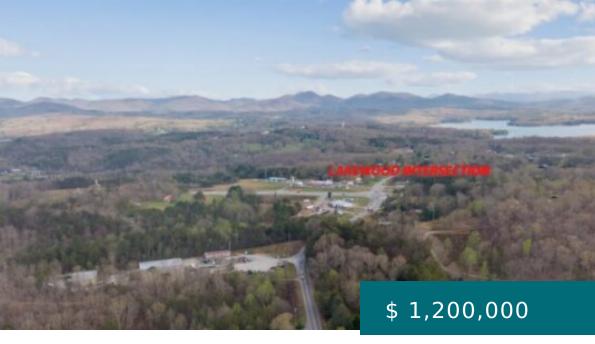

# 23 SHIELDS RD, MINERAL BLUFF, GA 30559, USA

https://mtsunriserealty.com

Owner Financing offered with 20% Down & Terms being negotiable. High Traffic Count, Thriving Lakewood Highway Location. 2019 Metal Prefab Commercial Building with over 4000 sq ft and poured Vault on 2 Unrestricted Acres. Small Block Storage Building. 3bed/2bath Mobile Home with month to month tenant in place for passive...

23 Shields Rd, Mineral Bluff, GA 30559, USA

- Commercial Sale
- Commercial
- Active
- 4000 sq ft