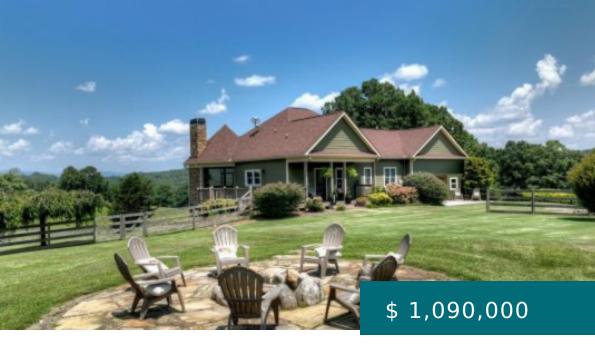

# 4233 MINERAL BLUFF HWY, MINERAL BLUFF, GA 30559, USA

https://mtsunriserealty.com

If farm living is the life for you, MacCarthy Farm is just the place to call home! This private estate, never on the market before, offers beautiful rolling pastures complemented by woods for privacy along with some of the best views around and an abundance of room to roam! This...

#### **BASIC FACTS**

**Property ID:** 245597 **MLS #:** 328297

**Date added:** 09/25/23 **Type:** Residential

Status: Active Bedrooms: 3

Bathrooms: 4 Full Baths: 3

Partial Baths: 1 Area: 2944 sq ft

**Lot size:** 570200.4 sq ft **Acres:** 13.09

#### **PROPERTY DETAILS**

**Days on Market:** 11 **New Construction:** No

Architectural Style: Ranch, Country Rustic, Frontage: Road

Craftsman

### **PROPERTY FEATURES**

Electric Available: No

**Laundry:** Laundry Room, Main Level **Exterior Features:** Garden, Fire Pit

Cooling: Yes

Fencing: Fenced Basement: Finished, Full

-

Cooling: Central Air Heating: Yes

**Heating:** Central, Vented Fireplace Fireplace: Yes

Carport: No Garage: No

Pool: No Sewer: Septic Tank

View: Mountain(s), Year Round, Pasture, Waterfront: No

Long Range, Forest

Water Source: Shared Well Utilities Available: Cable Available