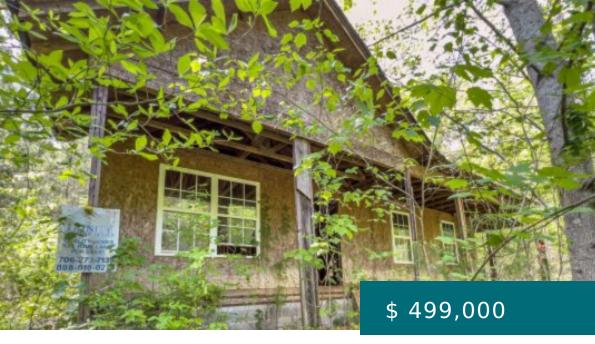

# 3039 HARDSCRABBLE RD, MINERAL BLUFF, GA 30559, USA

https://mtsunriserealty.com

With approximately 5 acres of cleared pasture, this UNRESTRICTED 23+AC tract would make an excellent farm, horse farm, cattle farm, winery, or just a large family compound! With a small creek running through the middle of the acreage, and another creek as the SW border of the property, it even...

#### **BASIC FACTS**

Property ID: 266062

**Date added:** 12/07/23

**Status:** Active

**Acres:** 23.87

MLS #: 323617

Type: Land

Lot size: 1039777.2 sq ft

### **PROPERTY FEATURES**

**Electric Available: No** 

**Heating:** No

Carport: No

Pool: No

**View:** Mountain(s), Pasture, Creek/Stream, Long Range, Forest

Water Source: None

Cooling: No

Fireplace: No

Garage: No

Sewer: Septic Tank

Waterfront: Yes

Utilities Available: Internet Available