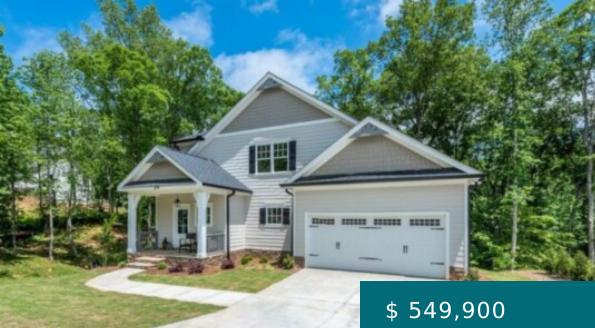

# 219 RIVER TRL, BALL GROUND, GA 30107, USA

https://mtsunriserealty.com

This stunning craftsman style home is located in the highly sought-after The River neighborhood, offering access to the beautiful Etowah river via a half mile hiking trail complete with a pavilion and grassy fields. The two-story home boasts an open floor plan, perfect for entertaining guests or spending quality time... 219 RIVER Trl, Ball Ground, GA 30107, USA

## **BASIC FACTS**

| Property ID: 199774            | MLS #: 325221           |
|--------------------------------|-------------------------|
| Date added: 05/23/23           | Type: Residential       |
| Status: Active                 | Bedrooms: 4             |
| Bathrooms: 3                   | Full Baths: 2           |
| Partial Baths: 1               | <b>Area:</b> 3366 sq ft |
| <b>Lot size:</b> 51400.8 sq ft | <b>Acres:</b> 1.18      |
| Year built: 2023               |                         |

## **PROPERTY DETAILS**

| Days on Market: 109   | Subdivision Name: The River    |
|-----------------------|--------------------------------|
| New Construction: Yes | Architectural Style: Craftsman |
| Frontage: None        |                                |