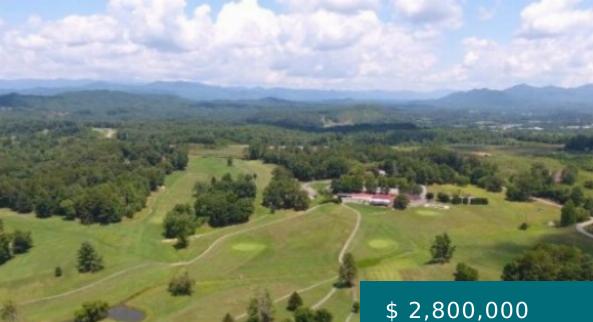

# 216 CLUB HOUSE RD, MURPHY, NC 28906, USA

Looking for a development? Located less then five miles from downtown Murphy, Tri County Community College, John C. Campbell Folk School, and Harrah's River Valley Casino. former golf course, beautiful views, great location, large clubhouse, swimming pool, and tennis courts. Check out our voutube video