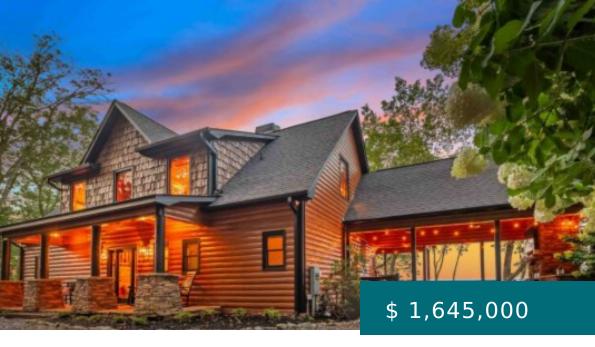

# 210 KENNEBEC DR, MINERAL BLUFF, GA 30559, USA

https://mtsunriserealty.com

Experience the pinnacle of mountain living in prestigious Mountain High subdivision with a 4600 square foot home. We are thrilled to present a stunning new listing that has undergone a renovation ,elevating it to unparalleled levels of modern luxury. This magnificent 4 bedroom (plus bunk area with 4 twin beds)... 210 Kennebec Dr, Mineral Bluff, GA 30559, USA

### **BASIC FACTS**

| Property ID: 223563            | MLS #: 326845           |
|--------------------------------|-------------------------|
| Date added: 07/25/23           | Type: Residential       |
| Status: Active                 | Bedrooms: 4             |
| Bathrooms: 4                   | Full Baths: 3           |
| Partial Baths: 1               | <b>Area:</b> 4600 sq ft |
| <b>Lot size:</b> 76665.6 sq ft | <b>Acres:</b> 1.76      |
| Year built: 2010               |                         |

#### **PROPERTY DETAILS**

| Days on Market: 48   | Subdivision Name: Mountain High |
|----------------------|---------------------------------|
| New Construction: No | Architectural Style: Cabin      |
| Frontage: Road       |                                 |