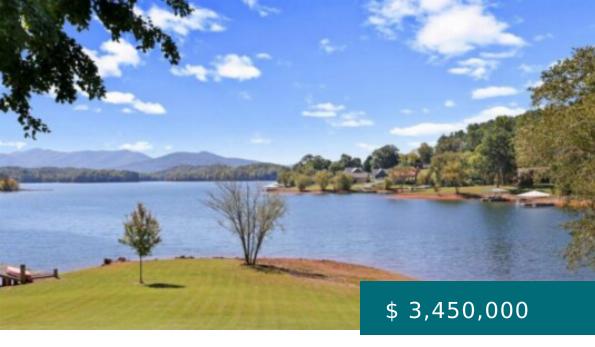

# 225 PITTS RD, HAYESVILLE, NC 28904, USA

https://mtsunriserealty.com

PRICE IMPROVEMENT FOR THIS RARE – UNRESTRICTED CHATUGE LAKEFRONT PROPERTY. 11.695 Acres w/520 +/- ft of Lake Frontage above the 1933' contour & most all is on Deep Water. Includes a Pier, covered 8-Slip w/4 Tie-ons Dock, Fiber Optics Internet, gentle/level land, Mature Woods, Road access to various sections of...

225 Pitts Rd, Hayesville, NC 28904, USA

- 3 heds
- 2 baths
- Residential
- Residential
- Active