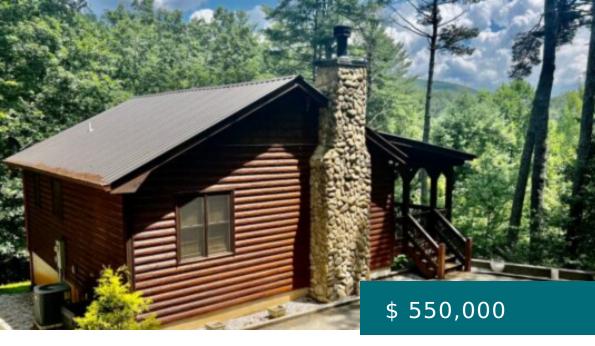

# 170 MOUNTAIN VIEW ROAD, CHERRY LOG, GA 30522, USA

https://mtsunriserealty.com

Owner financing available with 20% down! This beautiful cabin feels like a world away in a far-off wilderness, but in reality it's 15 minutes to downtown Blue Ridge or 20 minutes to downtown Ellijay! Since it comes fully furnished and turn-key, you'll be ready to relax or continue the vacation... 170 Mountain View Road, Cherry Log, GA 30522, USA

### **BASIC FACTS**

| Property ID: 226492     | MLS #: 327096     |
|-------------------------|-------------------|
| Date added: 08/01/23    | Type: Residential |
| Status: Active          | Bedrooms: 2       |
| Bathrooms: 2            | Full Baths: 2     |
| <b>Area:</b> 1560 sq ft | Year built: 2012  |

### **PROPERTY DETAILS**

| Days on Market: 35   | Subdivision Name: Cashes Valley            |
|----------------------|--------------------------------------------|
| New Construction: No | Architectural Style: Cabin, Country Rustic |
| Frontage: Road       |                                            |

#### **PROPERTY FEATURES**

| Laundry: In Basement                                  | Exterior Features: Fire Pit |
|-------------------------------------------------------|-----------------------------|
| Basement: Finished, See Remarks                       | Electric Available: No      |
| Furnished: Furnished                                  | Cooling: Yes                |
| Cooling: Central Air                                  | Heating: Yes                |
| <b>Heating:</b> Central, Heat Pump, Fireplace<br>Wood | Fireplace: Yes              |
| Carport: No                                           | Garage: No                  |
| Pool: No                                              | Sewer: Septic Tank          |
| View: Mountain(s), Year Round                         | Waterfront: No              |
| Water Source: Community                               |                             |