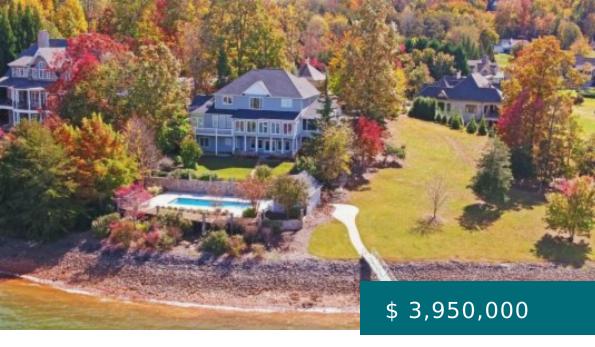

# 1951 ISLAND VIEW DR, HIAWASSEE, GA 30546, USA

https://mtsunriserealty.com

Breathtaking, unparalleled, unobstructed lake and mountain views from this palatial Lake Chatuge estate. Deepest water and the largest views that Chatuge has to offer. Recently remodeled. Eight bedrooms, 6.5 bathrooms, 3 levels, multiple ensuites, 2 fireplaces, 2 kitchens, sunroom, 3-car garage, lake front in-ground pool with pool house, and covered...

1951 Island View Dr, Hiawassee, GA 30546, USA

- 8 hads
- 6 baths
- Residential
- Residential
- Active

#### **BASIC FACTS**

Property ID: 265194

**Date added:** 12/07/23

Status: Active

Bathrooms: 6

**Area:** 7722 sq ft

**Acres:** 0.773

MLS #: 327518

Type: Residential

Bedrooms: 8

Full Baths: 6

**Lot size:** 33671.88 sq ft

Year built: 2004

#### **PROPERTY DETAILS**

**Days on Market:** 216

**New Construction: No** 

Subdivision Name: Russell Manor

Architectural Style: Cape Cod

### **PROPERTY FEATURES**

Laundry: Laundry Room, In Basement

Fencing: Fenced

**Electric Available:** No

Cooling: Yes

**Heating:** Yes

Fireplace: Yes

Garage: Yes

Sewer: Septic Tank

Waterfront: Yes

Exterior Features: Dock

**Basement:** Finished

Furnished: Furnished

Cooling: Central Air, Heat Pump

**Heating:** Central, Natural Gas, Heat Pump,

Gas Logs

Carport: No

Pool: No

View: Mountain(s), Year Round, Lake

Water Source: Public Utilities