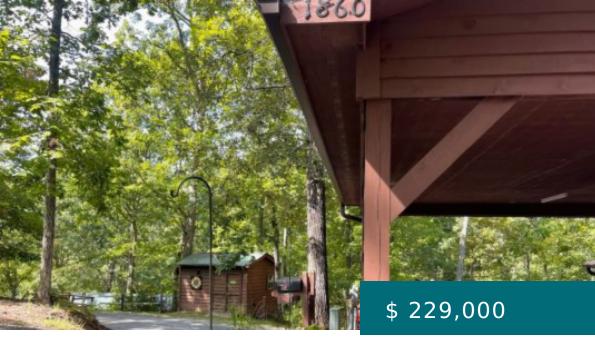

# 1860 DEER RUN CIR, HIAWASSEE, GA 30546, USA

https://mtsunriserealty.com

Really cute cabin for second home or full time living. Nice, quite community. Brand new flooring being installed in bedroom, kitchen, dining along with new cabinets and counter tops. Contractor timeline is roughly - completion by October 15, 2023 1860 Deer Run Cir, Hiawassee, GA 30546, USA

- 2 beds
- 2 baths
- Residential
- Residential
- Active

### **BASIC FACTS**

| Property ID: 246459     | MLS #: 328663           |
|-------------------------|-------------------------|
| Date added: 09/29/23    | Type: Residential       |
| Status: Active          | Bedrooms: 2             |
| Bathrooms: 2            | Full Baths: 2           |
| <b>Area:</b> 1222 sq ft | Lot size: 29620.8 sq ft |
| <b>Acres:</b> 0.68      | Year built: 1998        |