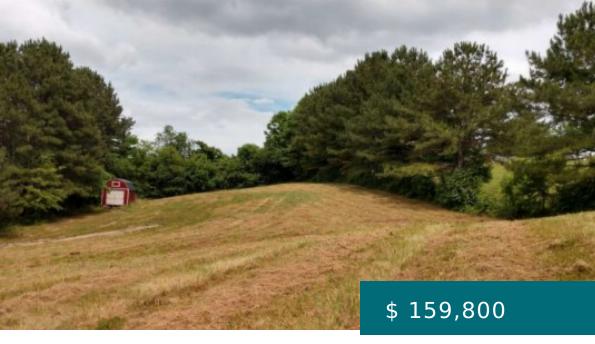

# 1775 US-64 BUS, HAYESVILLE, NC 28904, USA

https://mtsunriserealty.com

Large undeveloped tract with excellent access in the town of Hayesville, zoned C2 and R2, excellent development potential, great views and topography, old structure on the property at no value, water and septic on the property, public utilities available in the immediate area, capacity to be verified by the buyers... 1775 US-64 BUS, Hayesville, NC 28904, USA

#### **PROPERTY FEATURES**

| Electric Available: No                 | Cooling: No                                                           |
|----------------------------------------|-----------------------------------------------------------------------|
| Heating: No                            | Fireplace: No                                                         |
| Carport: No                            | Garage: No                                                            |
| Pool: No                               | Sewer: City Available, See Remarks                                    |
| View: Mountain(s), Year Round, Pasture | Waterfront: No                                                        |
| Water Source: Public Util Avail        | <b>Utilities Available:</b> Cable Available,<br>Electricity Available |