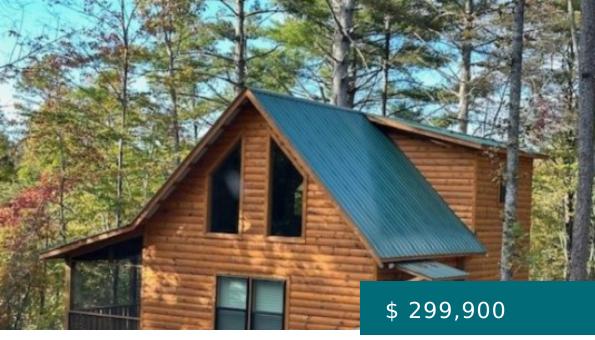

# 340 WHISPERING HLS RD, MURPHY, NC 28906, USA

https://mtsunriserealty.com

Murphy, NC - End Of Road - Fiber Optic Internet -Wooded Setting in Whispering Hills - Paved Road -Partially Furnished - 2Bed/2Bath Mountain Chalet Style Home Metal Roof, Log Sided, Full Covered Screened Back Porch, All Wood Interior Rustic Cabin Style Home with Large Open Loft Bedroom &... 340 Whispering Hls Rd, Murphy, NC 28906, USA

#### **BASIC FACTS**

**Property ID:** 251823 **MLS #:** 329301

**Date added:** 10/19/23 **Type:** Residential

Status: Active Bedrooms: 2

Bathrooms: 2 Full Baths: 2

**Area:** 896 sq ft **Lot size:** 21344.4 sq ft

Acres: 0.49 Year built: 2022

#### **PROPERTY DETAILS**

**Subdivision Name:** Whispering Hills **New Construction:** No

Architectural Style: Chalet Frontage: Road