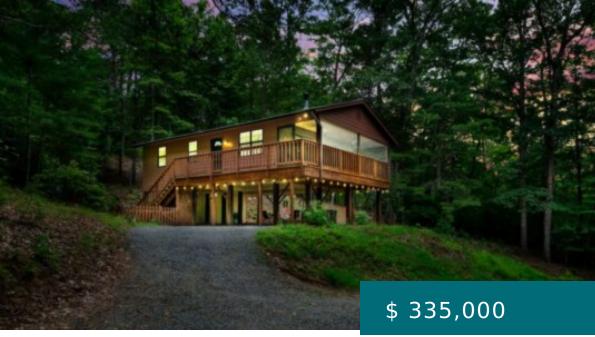

# 1744 BLACK ANKLE CREEK RD, BLUE RIDGE, GA 30513, USA

https://mtsunriserealtv.com

Shown by Appointment only, no drive-bys. Discover the ultimate retreat in the heart of the Blue Ridge Aska Adventure area—this Cherry Log Chalet home offers a 1-bedroom, 1-bath with no HOA or restrictions on over an acre! Great opportunity for income potential as a vacation rental! Can be sold completely...

#### **BASIC FACTS**

**Property ID:** 225083 **MLS #:** 326796

**Date added:** 07/28/23 **Type:** Residential

Status: Active Bedrooms: 1

Bathrooms: 1 Full Baths: 1

**Area:** 864 sq ft **Lot size:** 53143.2 sq ft

Acres: 1.22 Year built: 1991

#### **PROPERTY DETAILS**

**Days on Market:** 50 **New Construction:** No

Architectural Style: Chalet, Cabin, Country Frontage: Road

Rustic